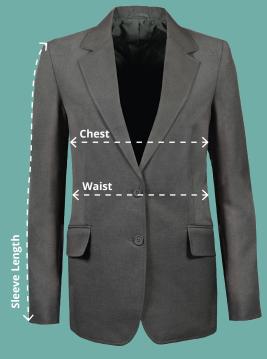

## Chest (At 2cm from under arm)

Measure around the fullest part of the chest, making sure that the tape is 2cm from under the arms with the blazer laid down flat.

## Waist

Measure accross the waist at the narrowest point with the blazer laid down flat.

S-Cut Girls Jacket **Code:** AAAA111506

Measure from the top of the sleeve down to the cuff on the outside of the sleeve, ensuring the garment is laid flat.